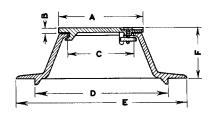

### **Light Duty**

Note locked cover.

| Dimensions in inches |    |     |    |        |    |   |  |  |  |  |
|----------------------|----|-----|----|--------|----|---|--|--|--|--|
| Catalog No.          | Α  | В   | С  | D      | E  | F |  |  |  |  |
| R-1914-A             | 12 | 1/2 | 11 | 14 1/2 | 20 | 4 |  |  |  |  |
| R-1914-B             | 12 | 1/2 | 11 | 17 1/2 | 20 | 4 |  |  |  |  |