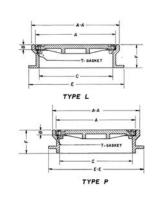

Units are shipped assembled with gasket glued to frame.

| Dimensions in inches |            |        |        |       |        |        |       |                        |  |
|----------------------|------------|--------|--------|-------|--------|--------|-------|------------------------|--|
| Catalog No.          | Frame Type | Α      | AA     | В     | С      | E/EE   | F     | Cover Bolt<br>Quantity |  |
| R-1915-E             | Type L     | 25 1/4 | 27     | 1     | 22     | 28 1/2 | 6     | 4                      |  |
| R-1915-E2            | Type P     | 25 1/4 | 27     | 1     | 22     | 28 1/2 | 6     | 4                      |  |
| R-1915-G             | Type L     | 25 3/4 | 28     | 1 1/2 | 23 1/8 | 36     | 7 1/2 | 4                      |  |
| R-1915-G2            | Type P     | 25 3/4 | 28     | 1 1/2 | 23 1/8 | 30 3/4 | 7 1/2 | 4                      |  |
| R-1915-H             | Type L     | 25 3/4 | 27 3/4 | 1     | 23 1/4 | 32     | 8     | 4                      |  |
| R-1915-H2            | Type P     | 25 3/4 | 27 3/4 | 1     | 23 1/4 | 30 3/4 | 8     | 4                      |  |
| R-1915-J             | Type L     | 29     | 31     | 1 3/4 | 27     | 35     | 6     | 6                      |  |
| R-1915-J2            | Type P     | 29     | 31     | 1 3/4 | 27     | 34     | 6     | 6                      |  |