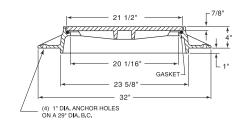

### **Heavy Duty**

Suitable for watertight, low pressure gas or steamtight application up to 20 psi. For higher pressure application, please send specifications. Bearing surfaces are sealed with a gasket. Countersunk stainless steel hexagonalhead cap screws fasten lid to frame, making seal. Lids are furnished with concealed pickhole, Type "F" design

(see p. 16). Anchor holes furnished only when specified. Anchor bolts not furnished.

Note: Bolting pads reduce effective clear opening (dimension C) by 2" to 3".

If "C" dimension is critical, select larger size.

Units are shipped assembled with gasket glued to frame.

| Dimensions in inches |            |        |        |       |        |        |       |                        |  |
|----------------------|------------|--------|--------|-------|--------|--------|-------|------------------------|--|
| Catalog No.          | Frame Type | Α      | AA     | В     | С      | E/EE   | F     | Cover Bolt<br>Quantity |  |
| R-1915-E             | Type L     | 25 1/4 | 27     | 1     | 22     | 28 1/2 | 6     | 4                      |  |
| R-1915-E2            | Type P     | 25 1/4 | 27     | 1     | 22     | 28 1/2 | 6     | 4                      |  |
| R-1915-G             | Type L     | 25 3/4 | 28     | 1 1/2 | 23 1/8 | 36     | 7 1/2 | 4                      |  |
| R-1915-G2            | Type P     | 25 3/4 | 28     | 1 1/2 | 23 1/8 | 30 3/4 | 7 1/2 | 4                      |  |
| R-1915-H             | Type L     | 25 3/4 | 27 3/4 | 1     | 23 1/4 | 32     | 8     | 4                      |  |
| R-1915-H2            | Type P     | 25 3/4 | 27 3/4 | 1     | 23 1/4 | 30 3/4 | 8     | 4                      |  |
| R-1915-J             | Type L     | 29     | 31     | 1 3/4 | 27     | 35     | 6     | 6                      |  |
| R-1915-J2            | Type P     | 29     | 31     | 1 3/4 | 27     | 34     | 6     | 6                      |  |