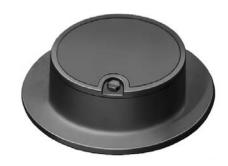

## R-1914 Series

### Water Meter Frame, Solid Lid

### **Light Duty**

Note locked cover.

| Dimensions in inches |    |     |    |        |    |   |  |  |  |  |
|----------------------|----|-----|----|--------|----|---|--|--|--|--|
| Catalog No.          | Α  | В   | С  | D      | E  | F |  |  |  |  |
| R-1914-A             | 12 | 1/2 | 11 | 14 1/2 | 20 | 4 |  |  |  |  |
| R-1914-B             | 12 | 1/2 | 11 | 17 1/2 | 20 | 4 |  |  |  |  |