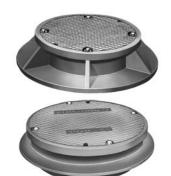

#### R-1915-S1

# Watertight Manhole Frame, Gasket, Bolted Lid

### **Heavy Duty**

Units are shipped assembled with gasket glued to frame.

Note: Bolting pads reduce effective clear opening (dimension C) by 2" to 3".